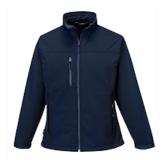

## TK41 - Charlotte Ladies Softshell (2L) -

has been designed and made to the highest standards using top quality components to be used at work in the toughest conditions.

This product is classified as Highest Quality Workwear and does not require certification as it is not designed to provide protection against specific risks such as flame, acid, static electricity or others.